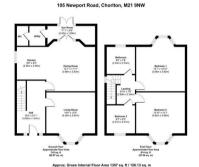

## 105 Newport Road, Chorlton, Manchester, M21 9NW

This delightful house, built in 1911, offers a perfect blend of character and modern living. With three well-proportioned bedrooms, this property is ideal for families or those seeking extra space. The house features a welcoming reception room, providing a comfortable area for relaxation and entertaining guests.

One of the standout features of this home is its two bathrooms, which add convenience for busy households. The property has been immaculately kept, ensuring that it is ready for you to move in without the need for extensive renovations.

## Area Map

Floor Plan