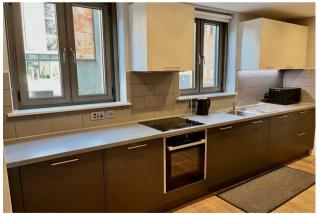

Upon entering, you are greeted by a spacious reception room, perfect for entertaining guests or enjoying quiet evenings at home. The house features two generously sized bedrooms, providing ample space for relaxation and rest. The property comprises of, one bathroom upstairs featuring a shower cubicle and bath, with the addition of a WC downstairs.