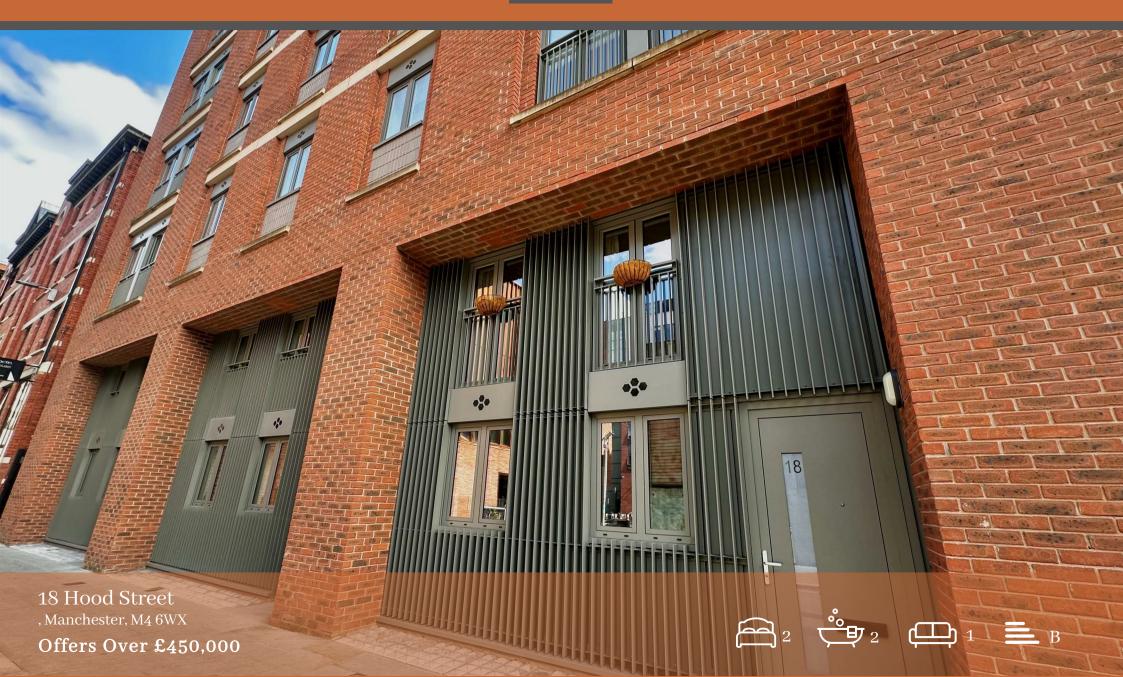

## 18 Hood Street, Manchester, M4 6WX

## Area Map

Nestled in the vibrant area of Hood Street, Manchester, this modern house offers a delightful blend of comfort and contemporary living. Spanning an impressive 969 square feet, the property boasts a well-designed layout that is both functional and inviting.

Upon entering, you are greeted by a spacious reception room, perfect for entertaining guests or enjoying quiet evenings at home. The house features two generously sized bedrooms, providing ample space for relaxation and rest. The property comprises of, one bathroom upstairs featuring a shower cubicle and bath, with the addition of a WC downstairs.

Built in 2018, this property benefits from modern construction standards, offering energy efficiency and contemporary finishes throughout. The design reflects a thoughtful approach to modern living, with an emphasis on light and space.

Located in a lively neighbourhood, residents will enjoy easy access to local amenities, parks, and transport links, making it an ideal choice for both families and professionals alike. This house on Hood Street presents a wonderful opportunity for those seeking a stylish and comfortable home in the heart of Manchester.