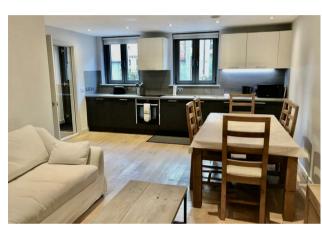

Upon entering, you are greeted by a spacious reception room, perfect for entertaining guests or enjoying quiet evenings at home. The house features two generously sized bedrooms, providing ample space for relaxation and rest. The property comprises of, one bathroom upstairs featuring a shower cubicle and bath, with the addition of a WC downstairs.