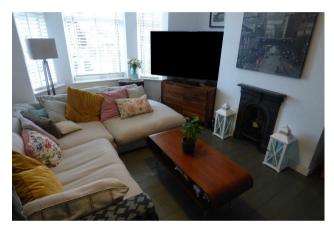

The property comprises of entrance hallway, open plan living/dining/kitchen with extended office space to the rear leading directly to the enclosed garden. To the first floor there are two good sized double bedrooms, single bedroom and three piece family bathroom. Externally the property has paved enclosed front yard and a good size south facing enclosed garden with raised flower beds and decked patio area.